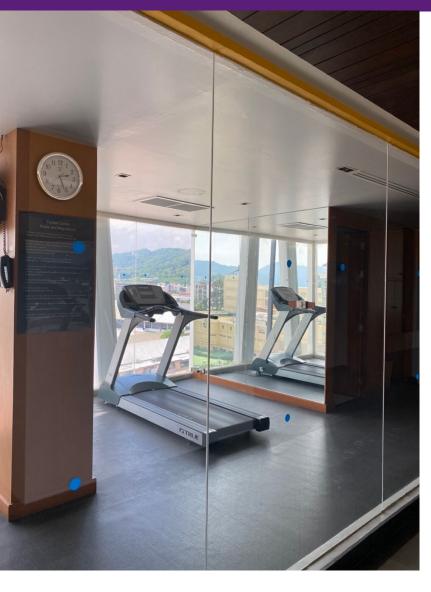

#### 2. FITNESS

Respect Distancing Limit the number of customers entering at once.

FITNESS POLICY MAX 5
PEOPLE