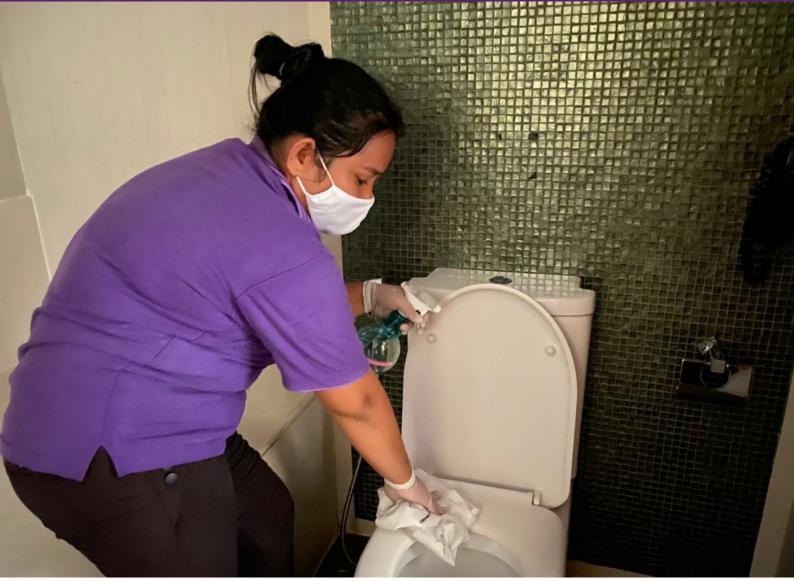

### **CLEAN AND SAFETY**













## **CHECK IN PROCESS**

#### 1.Scan QR CODE











#### **CHECK IN PROCESS**

2. Check guest temperature with Social Distancing











#### **CHECK IN PROCESS**

3.Providing guest with mask, soap and alcohol to clean and wash hand all public area.











#### 1.Check guest temperature











#### 2. Social Distancing











#### 3. Clean and Safety











#### 4. Hygiene and Delicious



















































#### 1. ROOFTOP SWIMMING POOL



Respect Distancing
Limit the number of
customers entering at
once.

SWIMMING POOL POLICY MAX 5 PEOPLE









#### 2. FITNESS



Respect Distancing Limit the number of customers entering at once.

FITNESS POLICY MAX 5
PEOPLE









#### 3. ELEVATOR



Respect Distancing Limit the number of customers entering at once.

ELEVATOR POLICY MAX 2 PEOPLE









#### 4. LOBBY

**Respect Distancing** 











## **STAFF**

#### 1.Daily Check Temperature











#### ASHLEE GROUP HOTELS

# STAFF

2. Staff should wear face shield, mask, grove, shoe cover, wash hands frequently and check temperature at least two times a day.