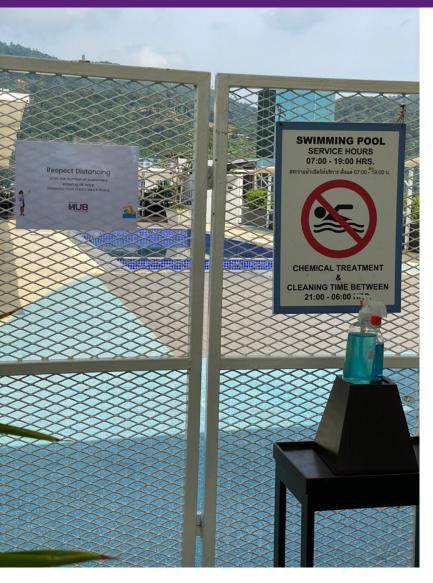

#### 1. ROOFTOP SWIMMING POOL

Respect Distancing
Limit the number of
customers entering at
once.

SWIMMING POOL POLICY MAX 5 PEOPLE