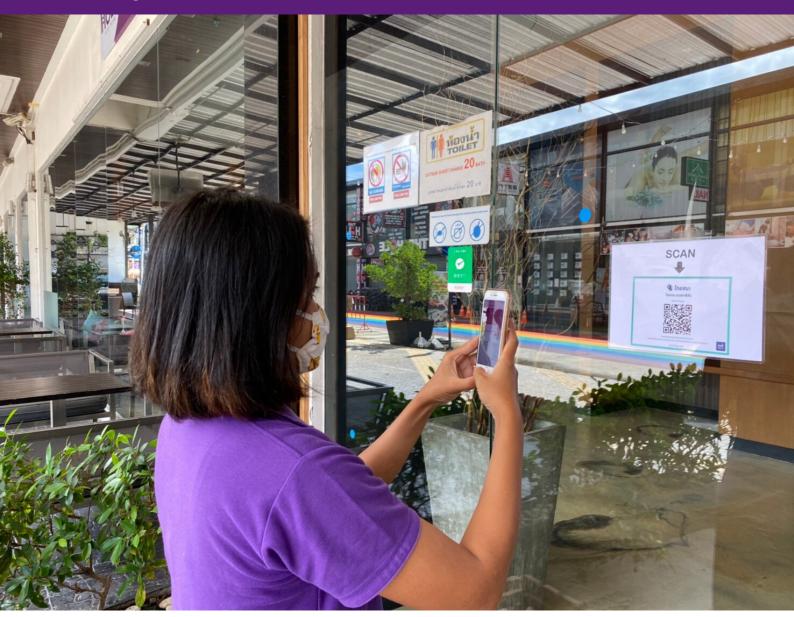

### **CLEAN AND SAFETY**













## **CHECK IN PROCESS**

#### 1.Scan QR CODE











#### **CHECK IN PROCESS**

2. Check guest temperature with Social Distancing











#### **CHECK IN PROCESS**

3.Providing guest with mask, soap and alcohol to clean and wash hand all public area.











#### 1.Check guest temperature











#### 2. Social Distancing











#### 3. Clean and Safety











#### 4. Hygiene and Delicious



















































#### 1. ROOFTOP SWIMMING POOL



Respect Distancing
Limit the number of
customers entering at
once.

SWIMMING POOL POLICY MAX 5 PEOPLE









#### 2. FITNESS



Respect Distancing Limit the number of customers entering at once.

FITNESS POLICY MAX 5
PEOPLE









#### 3. ELEVATOR



Respect Distancing Limit the number of customers entering at once.

ELEVATOR POLICY MAX 2 PEOP