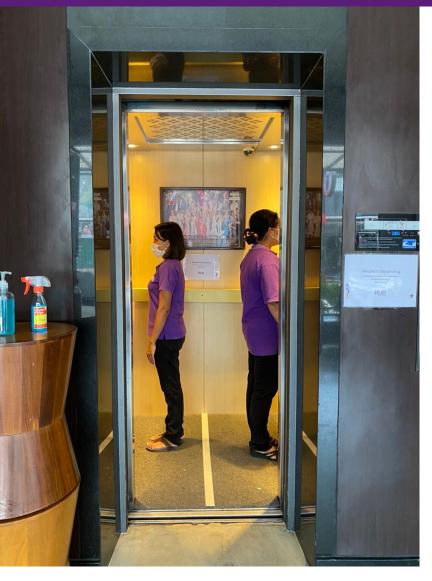

#### 3. ELEVATOR

Respect Distancing Limit the number of customers entering at once.

ELEVATOR POLICY MAX 2 PEOPLE