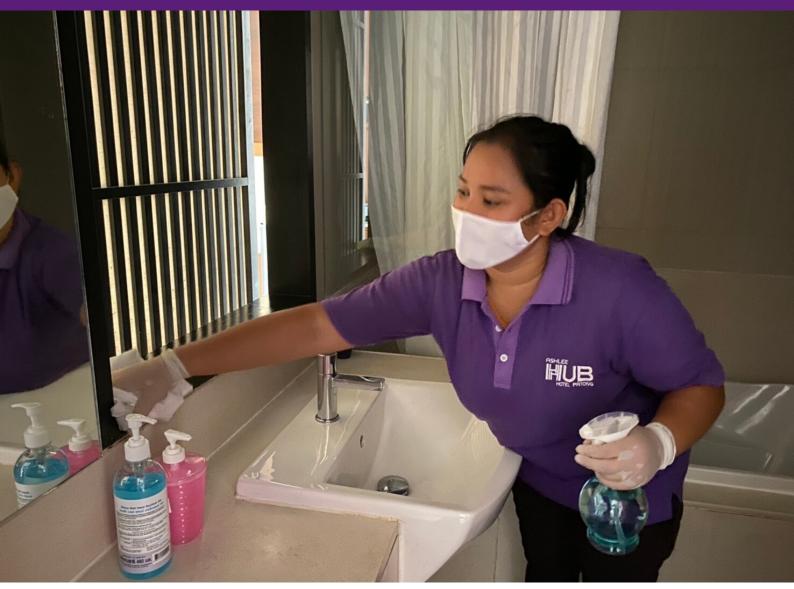

## **STAFF**

# STAFF

2. Staff should wear face shield, mask, grove, shoe cover, wash hands frequently and check temperature at least two times a day.