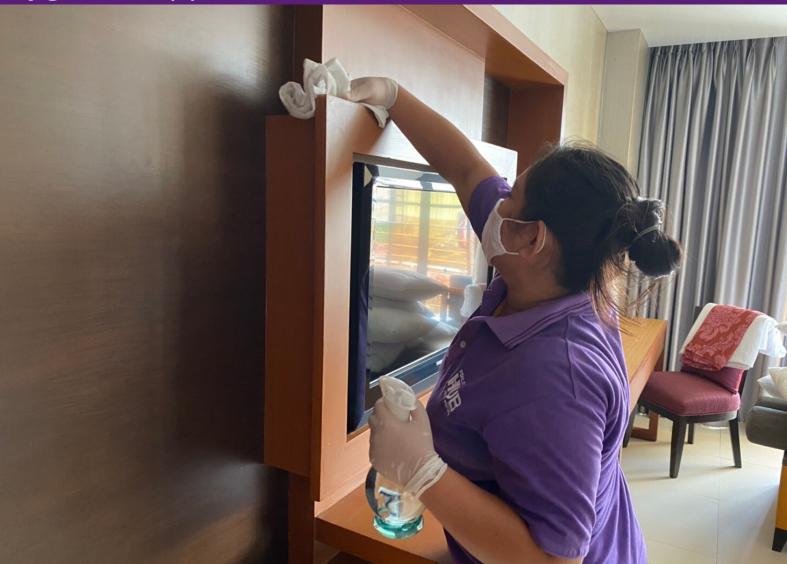

### **CLEAN AND SAFETY**













## **CHECK IN PROCESS**

#### 1.Scan QR CODE











#### **CHECK IN PROCESS**

2. Check guest temperature with Social Distancing











#### **CHECK IN PROCESS**

3.Providing guest with mask, soap and alcohol to clean and wash hand all public area.











#### 1.Check guest temperature











#### 2. Social Distancing











#### 3. Clean and Safety











#### 4. Hygiene and Delicious



















































#### 1. ROOFTOP SWIMMING POOL



Respect Distancing
Limit the number of
customers entering at
once.

SWIMMING POOL POLICY MAX 5 PEOPLE









#### 2. FITNESS



Respect Distancing Limit the number of customers entering at once.

FITNESS POLICY MAX 5
PEOPLE









#### 3. ELEVATOR



Respect Distancing Limit the number of customers entering at once.

ELEVATOR POLICY MAX 2 PEOPLE









#### 4. LOBBY

**Respect Distancing** 











## **STAFF**

#### 1.Daily Check Temperature











#### ASHLEE GROUP HOTELS

# STAFF

2. Staff should wear face shield, mask, grove, shoe cover, wash hands frequently and check temperature at least two times a day.