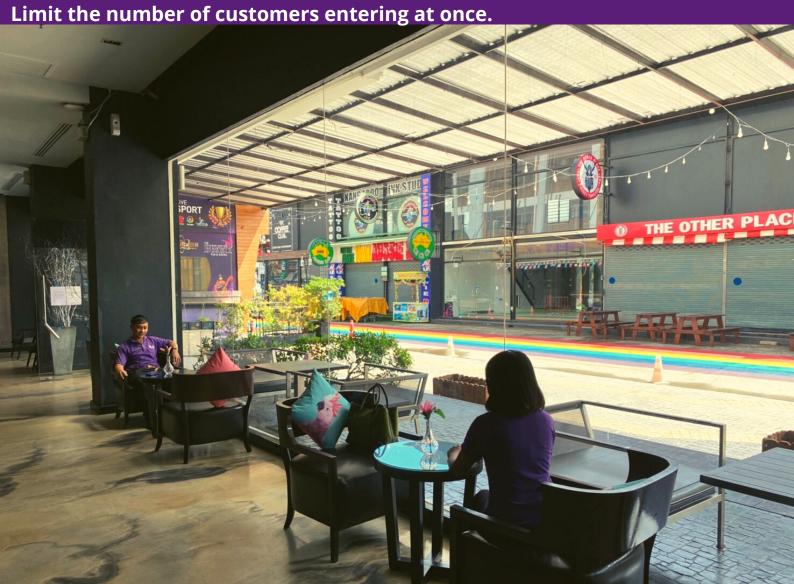

temperature with Social Distancing











#### **CHECK IN PROCESS**

3.Providing guest with mask, soap and alcohol to clean and wash hand all public area.











#### 1.Check guest temperature











#### 2. Social Distancing











#### 3. Clean and Safety











#### 4. Hygiene and Delicious



















































#### 1. ROOFTOP SWIMMING POOL



Respect Distancing
Limit the number of
customers entering at
once.

SWIMMING POOL POLICY MAX 5 PEOPLE









#### 2. FITNESS



Respect Distancing Limit the number of customers entering at once.

FITNESS POLICY MAX 5
PEOPLE









#### 3. ELEVATOR



Respect Distancing Limit the number of customers entering at once.

ELEVATOR POLICY MAX 2 PEOPLE









#### 4. LOBBY

**Respect Distancing** 











## **STAFF**

#### 1.Daily Check Temperature











#### ASHLEE GROUP HOTELS

# STAFF

2. Staff should wear face shield, mask, grove, shoe cover, wash hands frequently and check temperature at least two times a day.