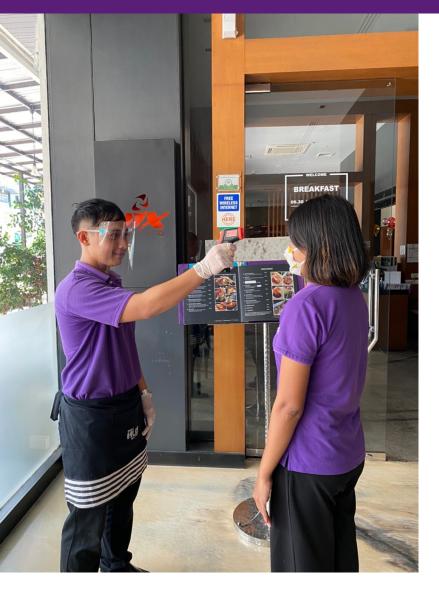

#### **CHECK IN PROCESS**

2. Check guest temperature with Social Distancing

#### 1.Check guest temperature